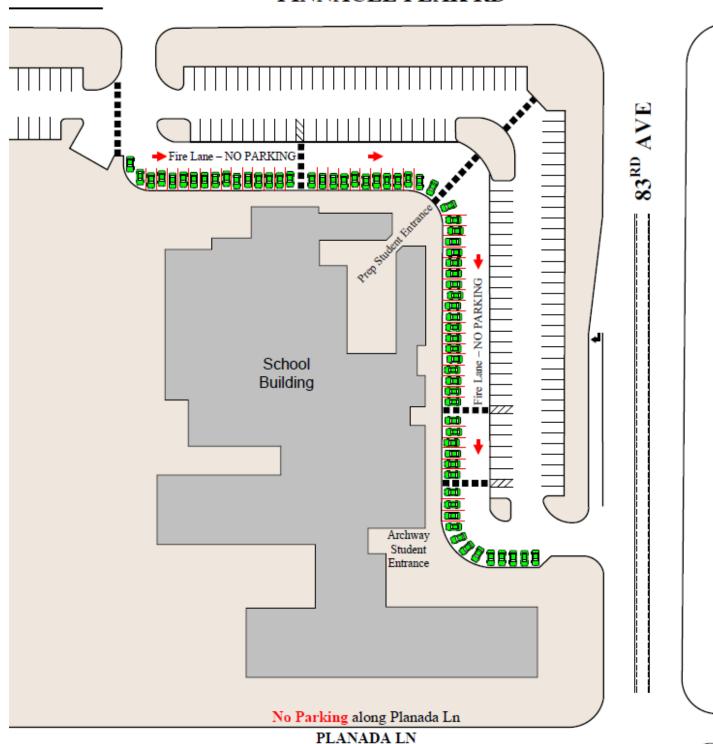

## SPECIAL EVENT PARKING

Please carefully read this procedure while looking at the "Event Parking Traffic Map" on the next page.

- 1. **Arrival on Campus:** Please do not arrive on campus to park before the time advertised by the school. These times are chosen to accommodate the academic and athletic programs of both schools, as well as our staff needs.
- 2. **Entering the Parking Lot:** Cars may only enter the parking lot through the 83<sup>rd</sup> Avenue entrance. The Pinnacle Peak entrance will be closed until the event concludes.
- 3. **Walking to Campus:** If you live nearby, please obey traffic signs and use designated crosswalks. If you live east of 83<sup>rd</sup> Avenue, you must use the crosswalk at Pinnacle Peak and 83<sup>rd</sup> Avenue. *You may not cross* 83<sup>rd</sup> Avenue at Planada Lane.
- 4. **Special Parking Procedures:** To maximize parking capacity, the first 60 cars to enter the lot will park perpendicular to the building's sidewalk. Cars should pull all the way up to the next available spot, and pull forward to the curb. Leave crosswalks open. *Please follow the directions of staff members to ensure safety and efficiency.* 
  - a. **Do not begin parking in the lot until the curb spots are filled.** Once these spots are filled, please park in any open spaces.
  - b. Glendale Prep's Student Parking Lot in the northwest corner of the property will be open and available for Archway Glendale parent parking.
  - c. During event parking, traffic should be a single one-way lane.
  - d. Please do not park on Planada Lane or Pinnacle Peak Road. Cars may be ticketed for doing so!
- 5. **Entering the Building**: Please follow posted signage for the appropriate entrance to the event.
- 6. **Exiting the Parking Lot**: Please exit the parking lot through the Pinnacle Peak Road exit or the 83<sup>rd</sup> Avenue exit. All traffic should move in a single one-way lane before and after events.

## **EVENT PARKING TRAFFIC MAP**

No Parking along Pinnacle Peak Rd

## PINNACLE PEAK RD