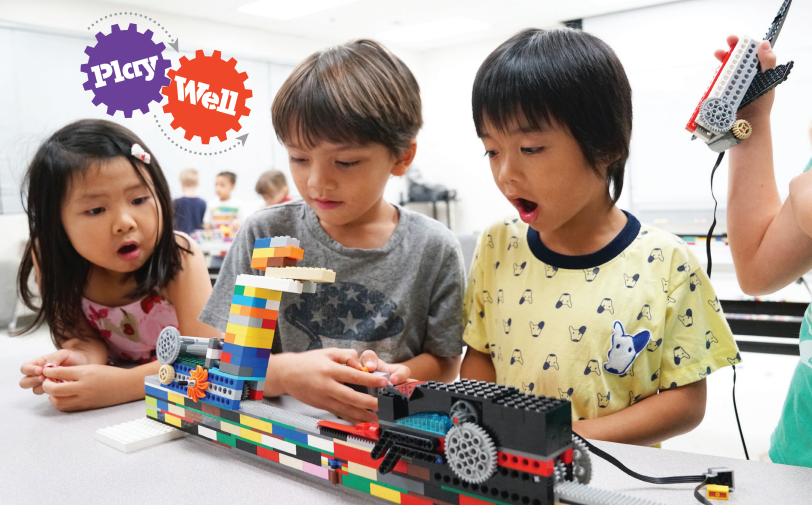

## Intro to STEM Using LEGO® Materials

Let your imagination run wild with tens of thousands of LEGO® parts! Build engineer-designed projects such as: Trains, Helicopters, Treehouses, and Beam Bridges. Design and build as never before, and explore your craziest ideas in a supportive environment. There are no prerequisites for this course.